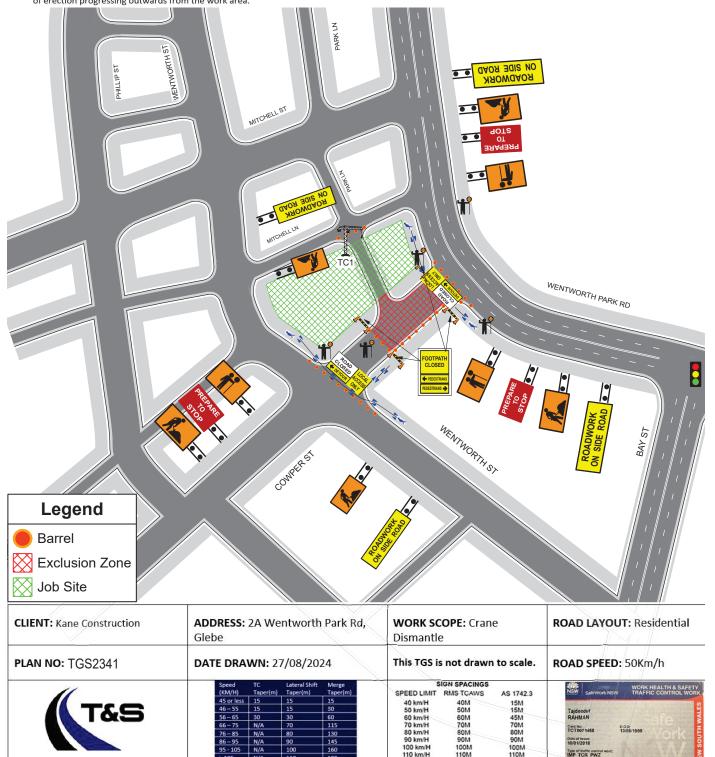

## Wentworth Ave & Cowper St, Glebe

## **Tower Crane 1 Dismantle**

## Notes:

- > Road Closure Follow detour set up
- > Parking Lane on Wentworth Park Rd to be occupied for 10m from corner to assist with truck reversing
- > Trucks to reverse into Cowper St via Wentworth Pk Rd and drive out
- > Cowper St to be closed before Mezzo Apartments garage to allow resident access
- > Cowper St to be closed to pedestrians and vehicles, except for resident access
- Drawing not to scale.
- $\succ$  This drawing is to be read in conjunction with AS 1742.3.
- $\blacktriangleright$  All signage distance shall comply with AS 1742.3 & TCAWS V6.1 2022.
- In accordance with TCAWS V6.1 2022 traffic controllers are to assist pedestrians with movement through and around the worksite as required.
- > Signage shall be placed on the side of the road adjacent to the traffic flow.
- Removal of the delineation, tapers& signs should be undertaken in the reverse order. of erection progressing outwards from the work area.